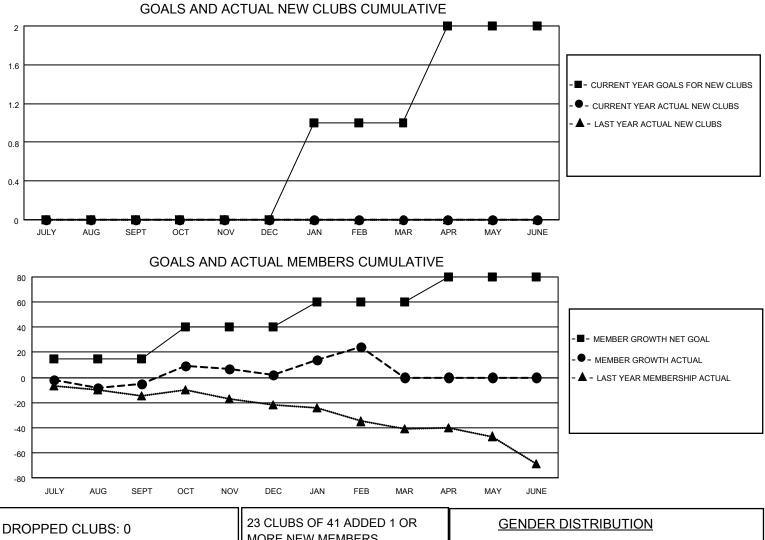

## LOCATION ONTARIO

District A 1

Results as of: 2/28/2023

| Clubs                 |               |           |               | Members               |                        |                         |                                                    |
|-----------------------|---------------|-----------|---------------|-----------------------|------------------------|-------------------------|----------------------------------------------------|
| RESULTS FOR 2022-2023 |               |           |               | RESULTS FOR 2022-2023 |                        |                         |                                                    |
| QUARTER               | NEW CLUB GOAL | NEW CLUBS | DROPPED CLUBS | QUARTER               | BER GROWTH NET<br>GOAL | MEMBER GROWTH<br>ACTUAL | DROPPED<br>MEMBERS ACTUAL<br>(including transfers) |
| JULY/AUG/SEPT         | 0             | 0         | 0             | JULY/AUG/SEPT         | 15                     | 17                      | 17                                                 |
| OCT/NOV/DEC           | 0             | 0         | 0             | OCT/NOV/DEC           | 25                     | 33                      | 22                                                 |
| JAN/FEB/MAR           | 1             | 0         | 0             | JAN/FEB/MAR           | 20                     | 32                      | 9                                                  |
| APR/MAY/JUNE          | 1             | 0         | 0             | APR/MAY/JUNE          | 20                     | 0                       | 0                                                  |

| DROPPED CLUBS: 0 |    | MORE NEW MEMBERS          | MALE 840 (72.92%)         |              |
|------------------|----|---------------------------|---------------------------|--------------|
|                  |    |                           | FEMALE                    | 312 (27.08%) |
| DROPPED MEMBERS  |    |                           | NON BINARY 0 (0.00%)      |              |
| DECEASED         | 7  |                           | PREFER NOT TO ANSWER      | 0 (0.00%)    |
| CLUB CANCELLED   | 0  | CLICK HERE FOR CUMULATIVE | TOTAL FAMILY UNIT MEMBERS | s 167        |
| OTHER            | 41 | MEMBERSHIP DATA           |                           |              |
| TOTAL            | 48 |                           | FAMILY MEMBERS PAYING HAI | LF DUES 84   |
|                  |    |                           |                           |              |